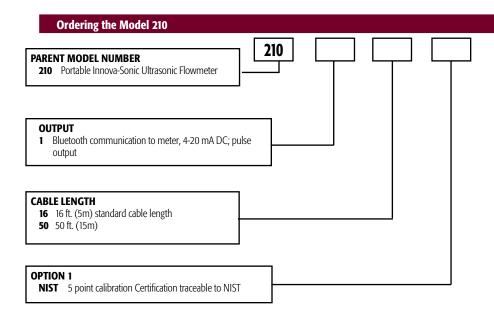

less Protocol: Bluetooth®

Input Method: Stylus

Installed Memory: 256 Flash RAM

Software: Innova-Sonic® Application Program

- Data aquisition and display setup
- Quick Setup Menu
- Data Graphing function
- Complete Diagnostics
- Input/Output Configuration

#### Also Included:

Built-in Microsoft Outlook compatibility, Calendar, Contacts, Tasks, Memos, Favorites, DataViz® Documents to go® v7 Professional Edition for Word, Excel and powerpoint capability, VersaMail® for email, SMS, Web browser, Pocket Tunes for MP3, Palm Media for photos and videos, Security, WiFile, Adobe® Acrobat® Reader® for palm OS<sup>®</sup> Desktop software for Windows, CJK for Palm® OS, and more.

## **Installation Examples**



**Transducer Spacing Requirements** 





Complete Package, All Included