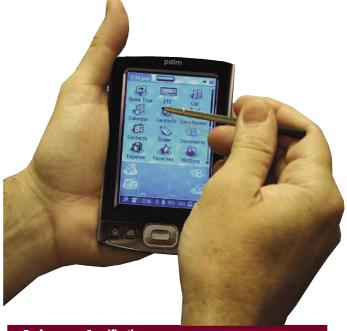

Our Innova-Sonic Model 210 is fully field portable and comes standard with a convenient pelican carrying case, spare battery pack, non-invasive clamp-on transducers, mounting hardware, and a Palm® TX Personal Digital Assistant (PDA) interface for a totally self-contained measurement package. The PDA interface features Bluetooth® wireless communication for added convenience allowing all metering and programming functions to be accomplished from the palm of your hand.

**Keypad/Display:** Personal Digital Assistant (PDA) using Bluetooth® wireless technology

Temperature: Transmitter:--40F to 140F (-40C to 60C)

Transducer: -40F to 176F (-40C to 80C)

Humidity: Up to 99%RH, non-condensing

#### **Personal Digital Assistant Specifications**

## Performance Specifications

**Processor:** Intel 312MHz

Operating System: Palm® OS 5.4.9

Platform: Palm TX PDA

Wireless Protocol: Bluetooth®

Input Method: Stylus

Installed Memory: 256 Flash RAM

Software: Innova-Sonic® Application Program