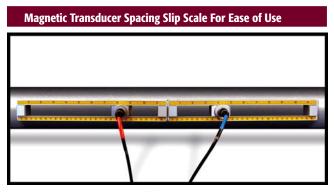

# **Features**

- Accuracy +/- 0.5% of reading; repeatability +/- 0.5% of reading
- Wide operating temperature range -40F to +176F (-40C to 80C)
- One meter for a wide range of pipe sizes 1.0" to 200" (25mm to 5m)
- Palm® TX PDA interface with Bluetooth® wireless
- Numerical and graphical display interface
- Battery power supply with battery recharge port (including spare battery)
- Lightweight and easily transportable
- Low installation effort and costs
- Clamp-on sensors require no pipe cutting or process interruption and no plant shut-down
- Magnetic sensor clamping fixture with slipscale gage
- Hygienic measurement, no risk of contamination, suitable for ultra clean liquids
- Cost advantages when used with large diameter pipes, high pressure systems, etc
- Wide bi-directional flow range of 0 to 40 ft/s (0 to 12 m/s)
- Daily, monthly, and yearly totalized flow
- Internally configured batch controller makes batch control convenient
- Measurement is independent of fluid conductivity meaning a wider applicability than magnetic meters
- I gig SD memory card for high capacity data logging