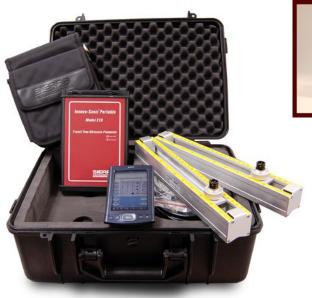

Our Innova-Sonic Model 210 is fully field portable and comes standard with a convenient pelican carrying case, spare battery pack, non-invasive clamp-on transducers, mounting hardware, and a Palm® TX Personal Digital Assistant (PDA) interface for a totally self-contained measurement package. The PDA interface features Bluetooth® wireless communication for added convenience allowing all metering and programming functions to be accomplished from the palm of your hand.

## **Installation Examples**

**Transducer Spacing Requirements** 

Complete Package, All Included