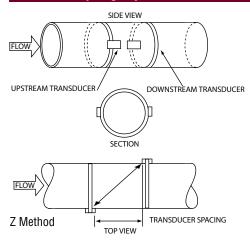

## **Installation Examples**

**Transducer Spacing Requirements** 

Complete Package, All Included