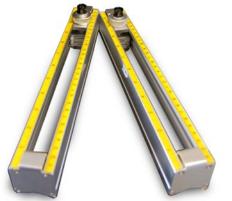

Our Innova-Sonic Model 210 is fully field portable and comes standard with a convenient pelican carrying case, spare battery pack, non-invasive clamp-on transducers, mounting hardware, and a Palm® TX Personal Digital Assistant (PDA) interface for a totally self-contained measurement package. The PDA interface features Bluetooth® wireless communication for added convenience allowing all metering and programming functions to be accomplished from the palm of your hand.